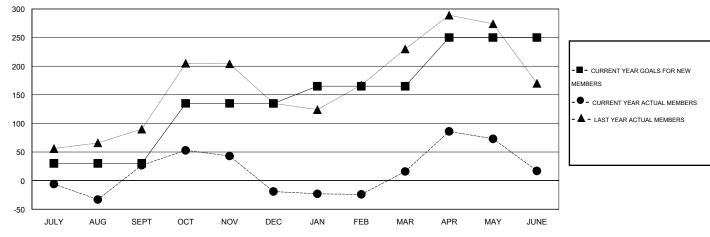

#### GOALS AND ACTUAL MEMBERS CUMULATIVE

| DROPPED CLUBS: 0  DROPPED MEMBERS |               | 39 CLUBS OF 54 ADDED 1 OR MORE<br>NEW MEMBERS | GENDER DISTRIBUTION           MALE         709 (45.89%)           FEMALE         836 (54.11%) |            |
|-----------------------------------|---------------|-----------------------------------------------|-----------------------------------------------------------------------------------------------|------------|
| DECEASED  CLUB CANCELLED  OTHER   | 5<br>0<br>321 | CLICK HERE FOR HEALTH. ASSESSMENT DATA        | FAMILY UNIT MEMBERS HEAD OF HOUSEHOLD                                                         | 501<br>219 |
| TOTAL                             | 326           |                                               | NON-HEAD OF HOUSEHOLD                                                                         | 282        |

# LOCATION INDONESIA

GMT CA 7

|                          |                  | Clubs             |                  |                  | Members                  |                    |                                     |                    |                  |
|--------------------------|------------------|-------------------|------------------|------------------|--------------------------|--------------------|-------------------------------------|--------------------|------------------|
|                          | RESUI            | LTS FOR 2014-2015 | 5                |                  | RESULTS FOR 2014-2015    |                    |                                     |                    |                  |
| QUARTER                  | NEW CLUB<br>GOAL | NEW CLUBS         | DROPPED<br>CLUBS | NET<br>GAIN/LOSS | QUARTER                  | NEW MEMBER<br>GOAL | CHARTER AND<br>NEW MEMBERS<br>ADDED | DROPPED<br>MEMBERS | NET<br>GAIN/LOSS |
| JULY/AUG/SEPT            | 1                | 1                 | 0                | 1                | JULY/AUG/SEPT            | 30                 | 102                                 | 75                 | 27               |
| OCT/NOV/DEC  JAN/FEB/MAR | 1<br>1           | 2<br>1            | 0<br>0           | 2<br>1           | OCT/NOV/DEC  JAN/FEB/MAR | 105<br>30          | 79<br>48                            | 125<br>13          | -46<br>35        |
| APR/MAY/JUNE             | 1                | 1                 | 0                | 1                | APR/MAY/JUNE             | 85                 | 114                                 | 113                | 1                |