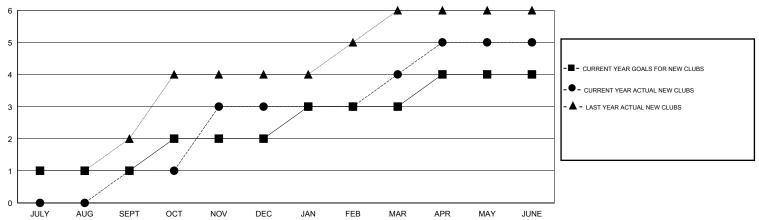

### GOALS AND ACTUAL NEW CLUBS CUMULATIVE

# LOCATION INDONESIA

GMT CA 7

|                          |                  | Clubs             |                  |                  | Members                  |                    |                                     |                    |                  |
|--------------------------|------------------|-------------------|------------------|------------------|--------------------------|--------------------|-------------------------------------|--------------------|------------------|
|                          | RESUI            | LTS FOR 2014-2015 | 5                |                  | RESULTS FOR 2014-2015    |                    |                                     |                    |                  |
| QUARTER                  | NEW CLUB<br>GOAL | NEW CLUBS         | DROPPED<br>CLUBS | NET<br>GAIN/LOSS | QUARTER                  | NEW MEMBER<br>GOAL | CHARTER AND<br>NEW MEMBERS<br>ADDED | DROPPED<br>MEMBERS | NET<br>GAIN/LOSS |
| JULY/AUG/SEPT            | 1                | 1                 | 0                | 1                | JULY/AUG/SEPT            | 30                 | 102                                 | 75                 | 27               |
| OCT/NOV/DEC  JAN/FEB/MAR | 1<br>1           | 2<br>1            | 0<br>0           | 2<br>1           | OCT/NOV/DEC  JAN/FEB/MAR | 105<br>30          | 79<br>48                            | 125<br>13          | -46<br>35        |
| APR/MAY/JUNE             | 1                | 1                 | 0                | 1                | APR/MAY/JUNE             | 85                 | 114                                 | 113                | 1                |